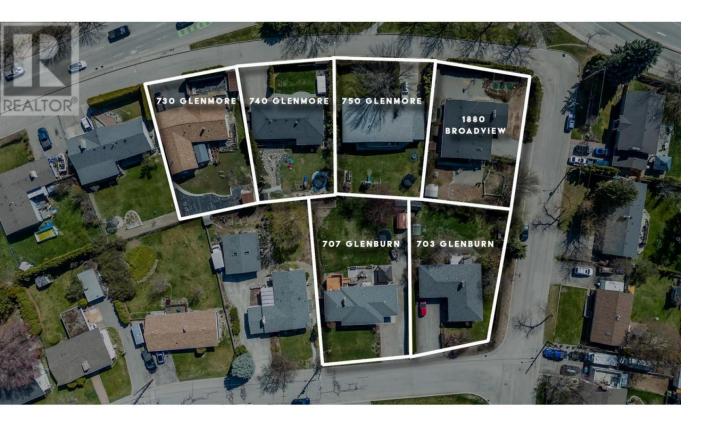

## 1880 Broadview Avenue Kelowna British Columbia

\$1,808,542

EXCITING DEVELOPMENT OPPORTUNITY! Prime corner location at Glenmore Drive and High Road offers a 1.4-acre land assembly opportunity. Potential for a 6-story residential building with ground-level commercial upon rezone to MF3 Zoning. Strategically positioned on a transit supportive corridor with easy access to downtown Kelowna, UBC Okanagan, and Kelowna International Airport. Walking distance to Knox Mountain and Kelowna Golf and Country Club. Stunning views of Knox Mountain and Dilworth Cliffs enhance its desirability. Must be acquired alongside other properties for comprehensive development. A premium prospect boasting accessibility to key amenities and promising returns. (id:6769)