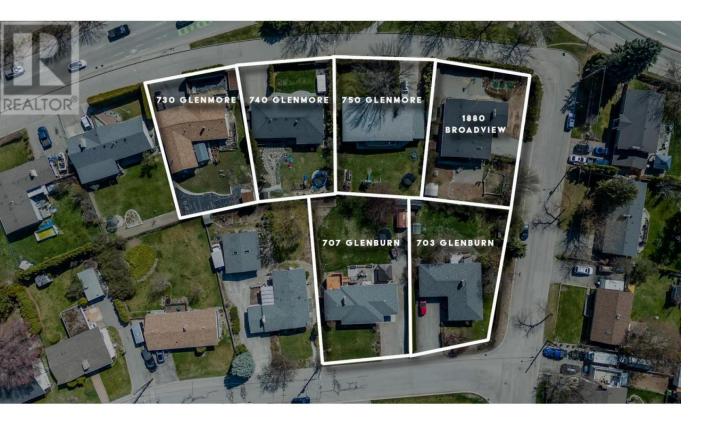

## 1880 Broadview Avenue Kelowna British Columbia

\$1,808,542

EXCITING DEVELOPMENT OPPORTUNITY! Prime corner location at Glenmore Drive and High Road offers a 1.4-acre land assembly opportunity. Potential for a 6-story residential building with ground-level commercial upon rezone to MF3 Zoning. Strategically positioned on a transit supportive corridor with easy access to downtown Kelowna, UBC Okanagan, and Kelowna International Airport. Walking distance to Knox Mountain and Kelowna Golf and Country Club. Stunning views of Knox Mountain and Dilworth Cliffs enhance its desirability. Must be acquired alongside other properties for comprehensive development. A premium prospect boasting accessibility to key amenities and promising returns. (id:6769)