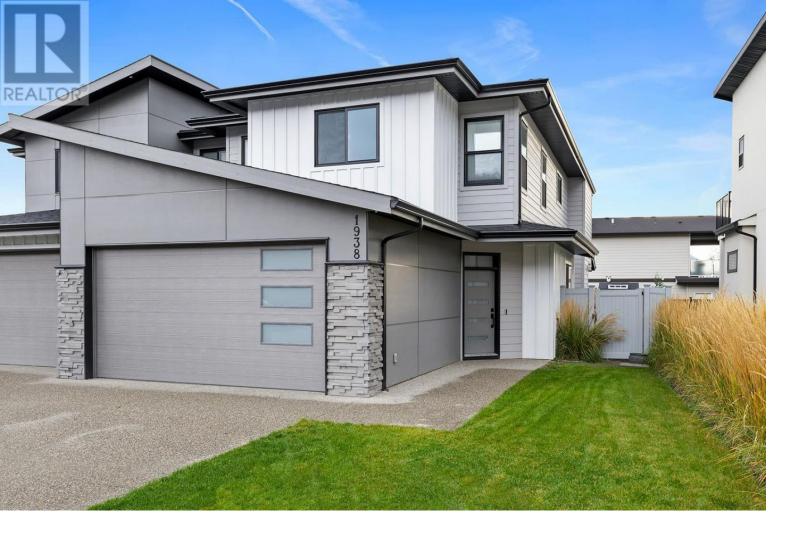

## 1938 Hemmerling Court Kelowna British Columbia

Welcome to this exceptional half-duplex in the highly desirable North Glenmore neighborhood! This home boasts a thoughtfully designed layout featuring an inviting 2376 square feet, a double car garage, 4 bedrooms plus a flex space! The primary bedroom is complete with an ensuite bathroom and walk-in closet. The bright, modern interior showcases sleek quartz countertops, luxury vinyl plank flooring, and a spacious kitchen with a large island - perfect for hosting and everyday living. Step outside to the beautifully landscaped, fully fenced backyard with irrigation, offering a private space for relaxation and outdoor activities. The attached double garage provides ample storage and parking, with space for up to four additional vehicles in the driveway. Centrally located, this home is just minutes from schools, shopping, the airport, UBC, and an array of other amenities. Additional features include a built-in vacuum system, and home warranty! Schedule your viewing today! (id:6769)