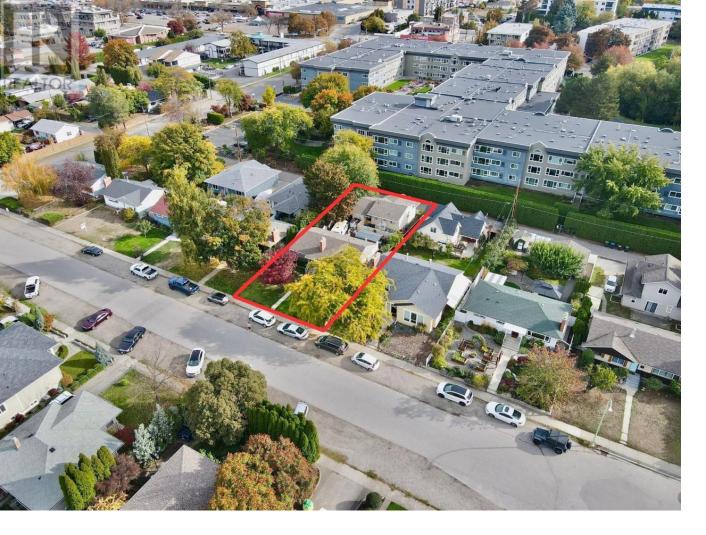

## 1945 Bowes Street Kelowna British Columbia

Zoned MF1, this property has 3 beautiful living spaces! The main home has 3 bedrooms, 1 bathroom and the downstairs suite has 2 bedrooms, 1 bathroom and a separate area for shared laundry. The newer carriage home, built in 2005, has 2 bedrooms, 1.5 bathrooms and a carport. There is plenty of parking for everyone, there is even RV parking! This home is in close proximity to Kelowna General Hospital, Okanagan College, schools, shopping, the Ethel Street bike path, public transportation and the city's proposed Capri area development, promising future growth and makes this an excellent investment! (id:6769)