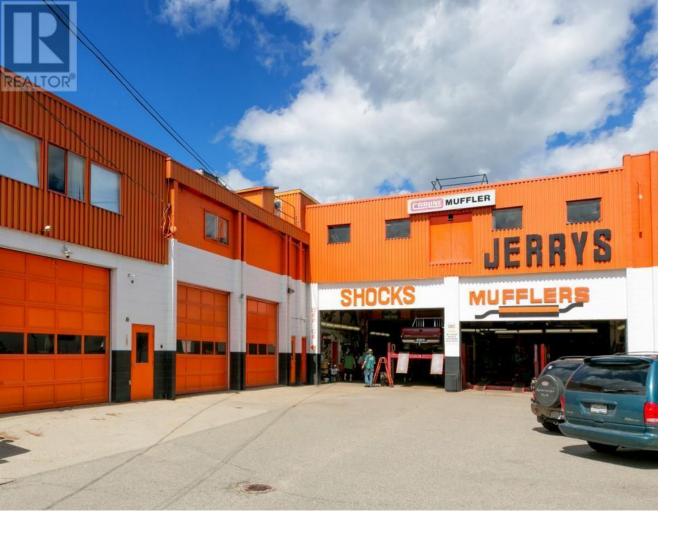

## 1948 Windsor Road Kelowna British Columbia

\$25

This is your opportunity to operate your business from this established automotive shop, now available for lease. Property includes 6,689sf +/- over two floors including four bay shop, showroom, offices and a second floor area. Centrally located just off of Spall Road. Ideal for automotive related use as the property has a longstanding customer base of over 50 years. (id:6769)