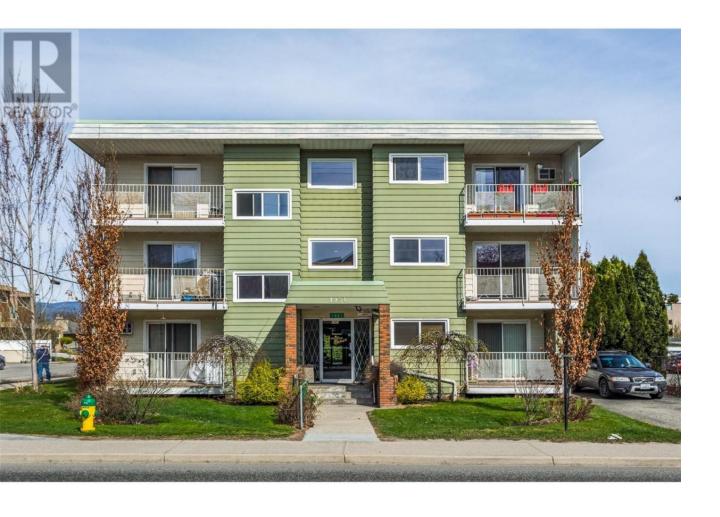

## 1951 Gordon Drive Kelowna British Columbia

\$4,198,000

HARD TO FIND INVESTMENT OPPORTUNITY! BROOKSIDE MANOR is centrally located just steps to a major shopping and schools is in the prime Capri neighbourhood (UC2 Zone). This clean 16 unit (8 two bed/8 one bed), well maintained, building has consistently very low vacancy rates and generously sized units. Only minutes to downtown and Okanagan Lake. Several units currently below markets rents. New roof, new boiler. Great holding potential. Call for a viewing! DON'T MISS OUT! (id:6769)