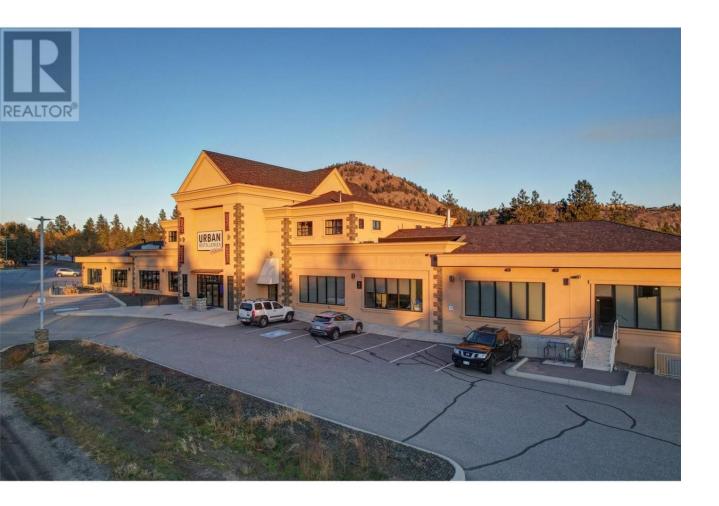

## 1979 Old Okanagan Highway Westbank British Columbia

\$15

Come discover this prime retail commercial space at Estates Square in Westbank! This 2-storey retail building with full basement boasts 24,123 sq. ft. of leasable area (11,618 sq. ft for retail on the main floor, 5,240 sq. ft of unfinished office space on the second floor and 7,265 sq. ft of warehouse storage in the basement). There are 2 loading docks, a back ramp for deliveries, high ceilings on main and upper floors, 7 bathrooms on main, 2 bathrooms roughed in on the second floor and 1 bathroom located in basement. Strategically located next to Highway 97, with access to our ample parking from the entry off Old Okanagan Highway. This building was once home to Sears and most recently a restaurant and liquor distillery. Building 4 is the anchor location of our development and offers optimal traffic exposure with multiple locations for sign advertising. Join a diverse community of tenants operating businesses in software, education, child care, religion, government & legal services. Elevate your business in this bustling shopping and office center. Lease term of 5 years or longer available. Secure this space now! (id:6769)