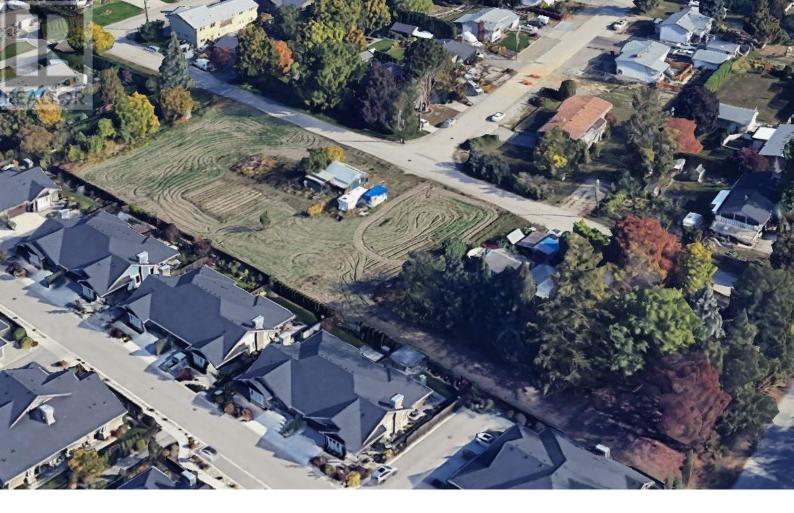

## 1980 KLO Road Kelowna British Columbia

\$4,999,000

Great development potential!! This 2 acre property offers the potential for 8-9 MF1 lots. Also potential to rezone to MF2 to provide higher density. Centrally located with convenient access to a variety of amenities including golf courses, greenway, schools, shopping, dining and more!! Bring your development ideas to maximize the potential of this prime location. Would have to confirm these details with the City of Kelowna. (id:6769)