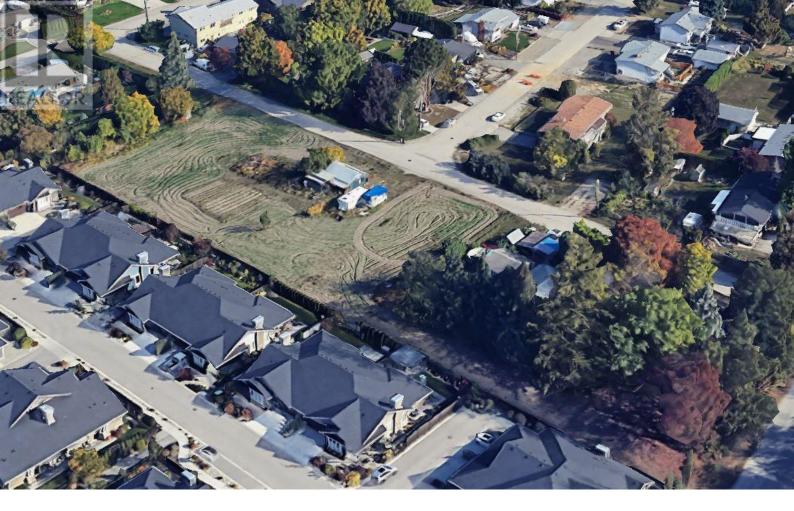

## 1980 KLO Road Kelowna British Columbia

Great development potential!! This 2 acre property offers the potential for 8-9 MF1 lots. Also potential to rezone to MF2 to provide higher density. Centrally located with convenient access to a variety of amenities including golf courses, greenway, schools, shopping, dining and more!! Bring your development ideas to maximize the potential of this prime location. Would have to confirm these details with the City of Kelowna. (id:6769)