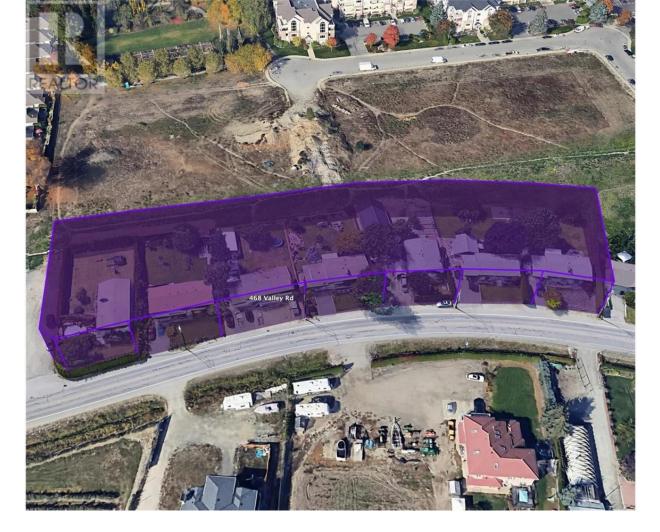

## 1990 Raisanen Road Kelowna British Columbia

\$1,699,999

Opportunity to purchase a large land assembly with solid rental income potential plus future upside as increased density multifamily development. 1.90 Acres (82,764 SF) land assembly, 7 titles. Located in Glenmore, in close proximity to Kelowna Golf and Country Club. This property comes under Village Centre (VC) Zoning (FAR up to 2.05), which allows 6-storey apartments, Townhomes/apartment combo or the possibility for mixed commercial. There are multiple developments underway in this area. Walking distance to all amenities, convenience stores, Save on Food, Banks, Starbucks, Tim Hortons, Dollar Store, McDonald and roughly 10 minutes drive to Downtown, UBCO, and Airport. (Total 7 homes included in this assembly - 444/450/456/462/468/474 Valley Rd,1990 Raisanen Rd) (id:6769)