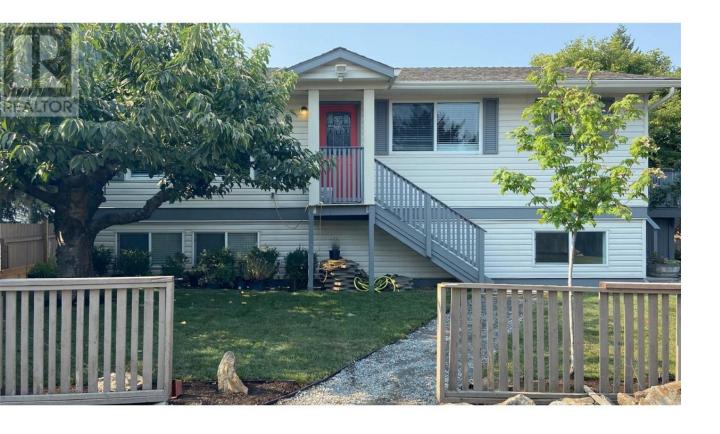

## 1343 Highland Drive 2 Kelowna British Columbia

\$899,000

Centrally located 5 bedroom, 2 bathroom 2000+ sq.ft. home in the Glenmore area of Kelowna! This home, located on a spacious 0.16 acre lot, is completely standalone in a bareland strata with NO strata fees! The renovated kitchen space offers stainless steel appliances and a tiled backsplash, and opens up to the living room space. The layout would work well for families, offering a high bedroom count and potential to suite the basement. There is plenty of parking at the front of the house, and the lot layout gives plenty of backyard and side-yard space. Additionally, the patios and decks offer additional outdoor living space, and fruit trees grace the yard. This is a great opportunity to get into a great central location that is in walking distance to all amenities, and offers a perfect layout for families or those wishing to get a suite into the basement space. Although the address says #2, this is a fully standalone home and lot that functions the same as a regular subdivided lot! (id:6769)