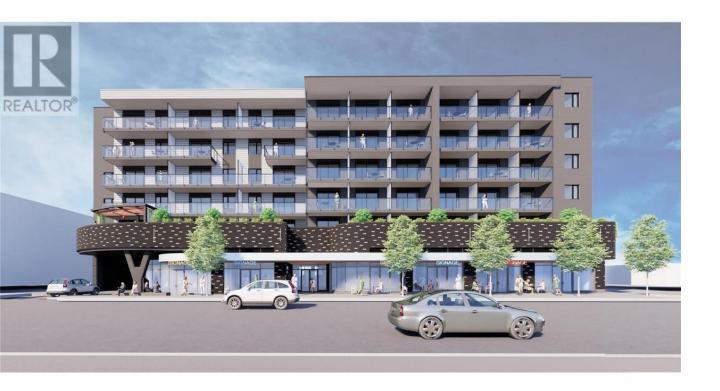

## 169 Rutland Road 2 Kelowna British Columbia

\$36

Central in Rutland is a six-storey mixed-use development featuring 114 residential rental units and six retail CRUs, ranging from 823 to 1,880 sq. ft. CRU 2 offers 823 sq. ft and can be combined with CRU 1 for a total of 2,096 sq. ft. Each unit includes 200-amp, three-phase power service and approximately 14-foot ceilings. The property features a shared commercial loading bay and offers great signage opportunities. Ideally located off Highway 33 in a high-traffic area, perfect for cafes, restaurants, and retail services. Demising options are available. Estimated occupancy is Q3 2025. (id:6769)