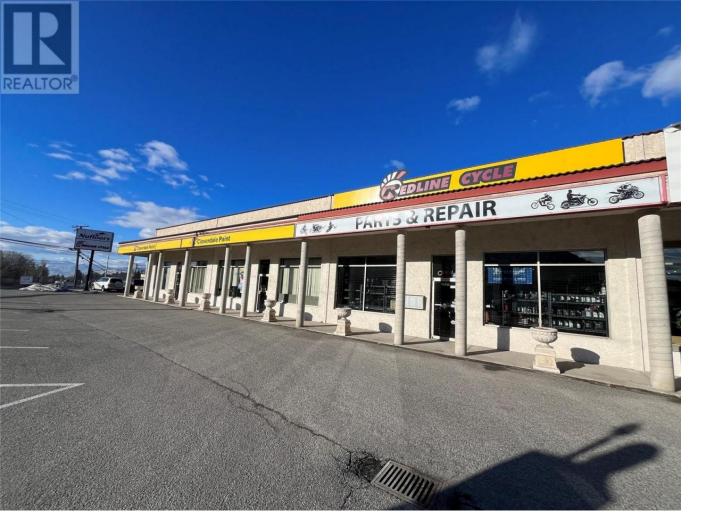

## 1726 Byland Road 2 West Kelowna British Columbia

Ş | /

This versatile commercial space is 1,856 sq ft of bright showroom space with high ceilings, a small storage area at the rear with a bay door, two washrooms, and a kitchenette. Centrally located in West Kelowna. Excellent highway visibility next to Nufloors and Cloverdale Paint with pylon signage exposure to Highway 97. C4 zoning allows for a variety of Service Commercial and retail uses. (id:6769)