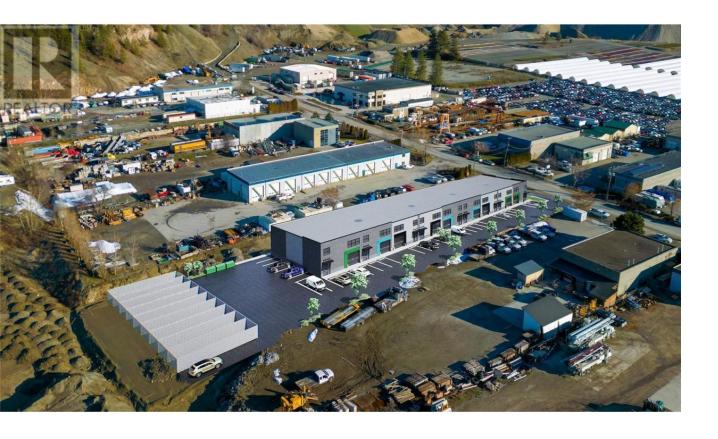

## 2386 Dominion Road 2 West Kelowna British Columbia

\$1,243,600

Welcome to Dominion Business Park, a limited offering of nine brand new industrial strata units that can be combined for up to 28,245 square feet. Functionally designed with the end user in mind, this exceptional product fulfills the rising demand for new, freehold, strata ownership opportunities. With the city of West Kelowna witnessing steady economic growth and an influx of businesses seeking to establish a foothold in the region, Dominion Business Park offers a rare and cost-effective alternative to leasing. Pricing is set at \$400/sq.ft. Each unit comes with a bonus, secured 500 sq.ft yard area. See brochure for full pricing breakdown and unit specs. (id:6769)