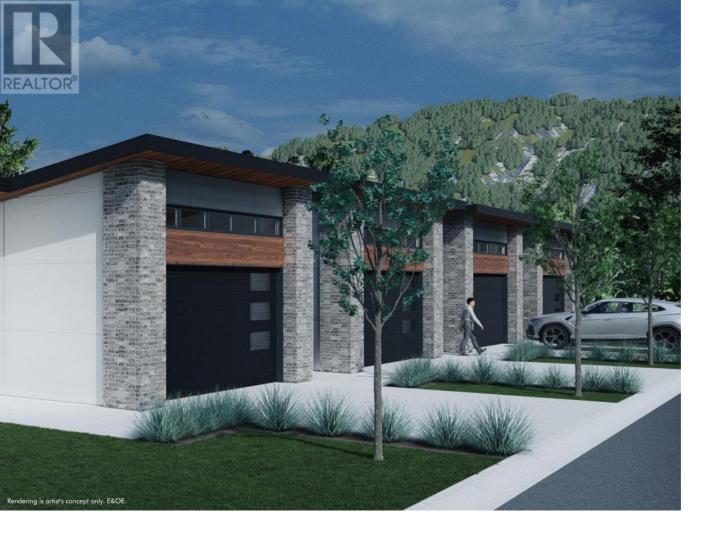

## 2835 Canyon Crest Drive 2 West Kelowna British Columbia

\$954,900

\*\*EDGE VIEW AT TALLUS RIDGE SHOWHOME OPEN SAT & SUN 12-3PM\*\* Welcome to Edge View at Tallus Ridge. Edge View at Tallus Ridge - #2 is 2419 sq ft (approx) walk-out rancher townhome. Overlooking Shannon Lake, this is your opportunity to enjoy the best of the West Kelowna lifestyle. 2 bedrooms plus 2 flex/den, 3 bathrooms and a double, side-by-side garage. With the primary bedroom on the main floor, enjoy quick access to the kitchen, living/dining area and laundry room. The primary ensuite includes a deluxe soaker tub, double sink vanity, semi-frameless glass shower stall and walk-in closet. The high-end modern kitchen includes premium quartz countertops, slide-in gas range stove, stainless steel dishwasher and refrigerator. Downstairs you'll find 1 additional bedroom and bath, 2 flex rooms and large recreation room. Relax on your partially covered deck and lower patio with amazing views of Shannon Lake! Advanced noise canceling Logix ICF Blocks built in the party wall for superior durability and insulation. 1-2-5-10 Year New Home Warranty, meets Step 4 of BC's Energy Step Code. Shannon Lake is a 5 minute drive to West Kelowna shopping, restaurants, entertainment, and close to top rated schools. Escape to nature with a small fishing lake, a family-friendly golf course and plenty of hiking and biking trails. Under construction. Move-in Summer 2024. No PTT (some conditions may apply.). Listing photos of a similar unit. (id:6769)