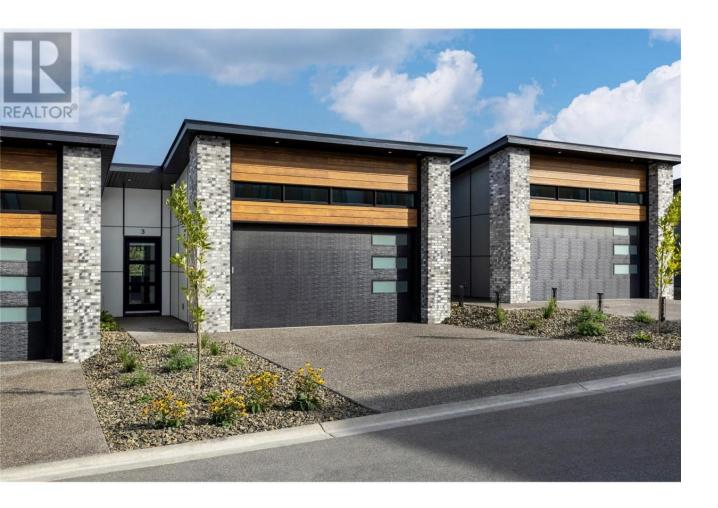

## 2835 Canyon Crest Drive 2 West Kelowna British Columbia

\$924,900

Welcome to home #2 at Edge View, a walk-out rancher townhome with amazing views of Shannon Lake - this is your opportunity to enjoy the best of the West Kelowna lifestyle! This home spans approximately 2,418 sq ft and features 2 bedrooms, 2 flex/den spaces, 3 bathrooms, and a double side-by-side garage. With the primary bedroom on the main floor, you'll enjoy easy access to the kitchen, living/dining area, and laundry room. The primary ensuite includes a deluxe soaker tub, double-sink vanity, semi-frameless glass shower, and walk-in closet. The high-end modern kitchen is outfitted with premium quartz countertops, a slide-in gas range, stainless steel dishwasher, and refrigerator. Downstairs, you'll find an additional bedroom and bath, 2 flex rooms, and a large recreation room. Relax on your partially covered deck and lower patio, both with gorgeous views of Shannon Lake! Built with advanced noise-canceling Logix ICF blocks in the party wall for superior durability and insulation. Includes a 1-2-5-10 Year New Home Warranty and meets Step 4 of BC's Energy Step Code. Located just 5 minutes from West Kelowna shopping, restaurants, and entertainment, and close to top-rated schools. Enjoy nearby nature with a small fishing lake, a family-friendly golf course, and plenty of hiking and biking trails. Move in now--No PTT (some conditions may apply). Photos are of a similar home in the development. Showhome open Saturdays & Sundays from 12-3pm! (id:6769)