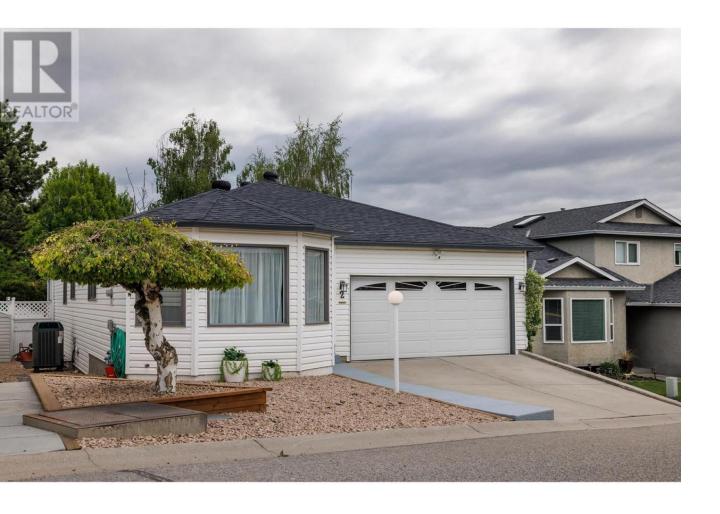

## 555 Glenmeadows Road 2 Kelowna British Columbia

\$799,000

Located at Regency Heights, Welcome to this beautiful walkout rancher with 2 covered decks and many updates. 4 bedrooms, 3 full bathrooms and a low maintenance yard. A comfortable family home is situated in a friendly community with 42 homes. Double garage door insulated and recently replaced door opener. Ample storage space, CAT6 Network throughout the home Telus Fibre ready, Hot water tank 3 years old, AC is 6 years old and Furnace is 11 years old and anually serviced. Downstairs enjoy the hobby room or what you want to make this room for your enjoyment. Close to Shopping, Restaurants, Parks, Schools, City Transit and a short drive to UBCO. (id:6769)