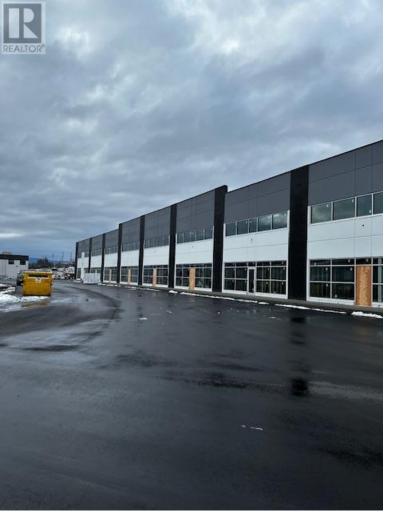

## 6280 Lapointe Drive 2 Kelowna British Columbia

\$16

Brand NEW Building. 6280 Lapointe Drive at the Airport. Construction almost complete. Occupancy expected late April to Mid May 2025. 9 spaces available for Lease. #1 - 6,032 Total Square Feet inlcuding Mezzanine #2-#8 are all the same square feet - 4,097 including Mezzanine #9 - 5,450 Total Square Feet including Mezzanine. (id:6769)