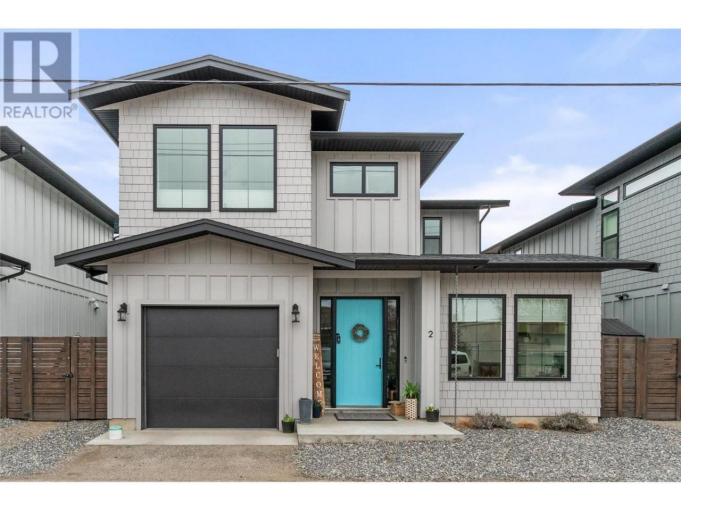

## 737 Patterson Avenue 2 Kelowna British Columbia

\$874,900

Modern single family home features clean contemporary interior! Open & spacious main level features a gas fireplace in the living room w/ crisp white stone from floor to ceiling & a beautiful natural wood mantel to add a touch of warmth. Large windows & formal dining area. Kitchen showcases a large island w/bar seating perfect for entertaining! High end SS appliance package w/gas range. Loads of clean white cabinetry & access to the patio space. Covered area great for dining, easy care lawn space. Upper level contains the large primary bedroom with walk-in closet and beautiful 3 piece ensuite. 2 additional bedrooms, full 4 piece bath & laundry room. Located in Kelowna south this is a short walk to the beach, restaurants, shopping, schools and Kelowna General Hospital. (id:6769)