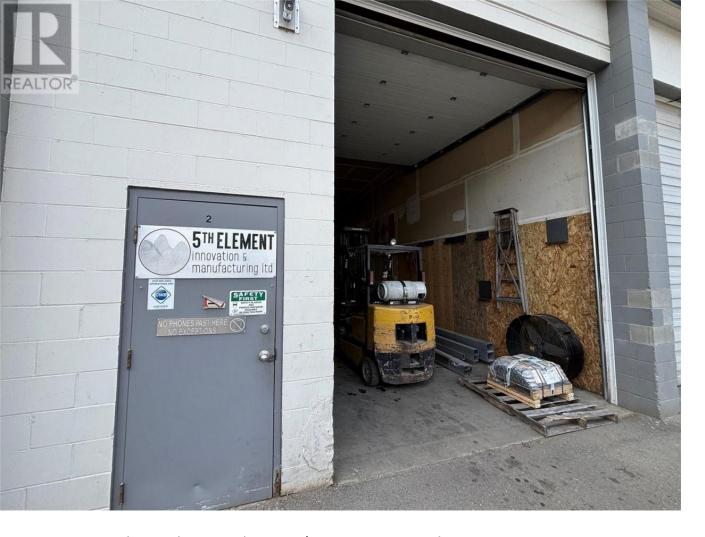

## 876 Leathead Road 2 Kelowna British Columbia

5,000 sq. ft. centrally located industrial/warehouse unit available November 1, 2025. Includes office space with reception area and 2 private office. Kitchen/lunch room, 2 washrooms, storage room, and mezzanine storage area. One 12 ft. overhead door. Additional 5,455 sf of secured yard space potentially available. Contact listing agents for more information. (id:6769)