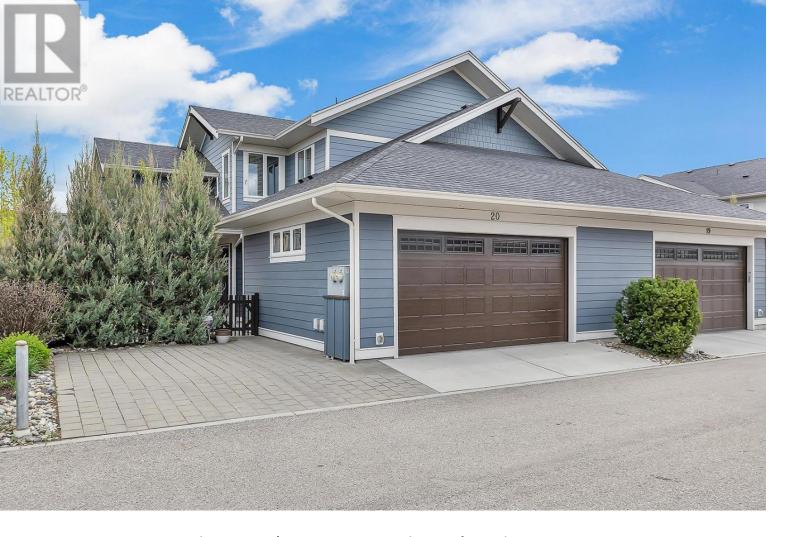

## 1960 KLO Road 20 Kelowna British Columbia

\$1,099,000

Here at 20-1960 KLO Road, Gablecraft in the Mission, you'll find yourself central to all Kelowna has to offer. This peaceful 2 storey townhome in desirable Lower Mission is perfectly located for the peace of nature while being close to a wide variety of shopping and dining. The kitchen features a large granite island perfect for entertaining and connects to the open-concept living room with vaulted ceilings and gas fireplace as well as the dining area, with access to the private patio, perfect for enjoying that Kelowna summer air. An additional patio is located at the front of the home so you can enjoy shade or shine any time of the day. On the main level, you'll also find a two-piece bathroom and laundry/mud room connecting to the double car garage with lots of storage options. The primary bedroom with a walk-in closet and 4-piece bathroom with custom cabinetry and standing shower is also on the main level of this home. Upstairs is the perfect haven for kids/teens or guests - there is an additional family room, connecting the two bedrooms, office, and 4-piece bath. If you're looking for functionality, convenience, and quality build in a wonderful community, this is the townhome for you. (id:6769)