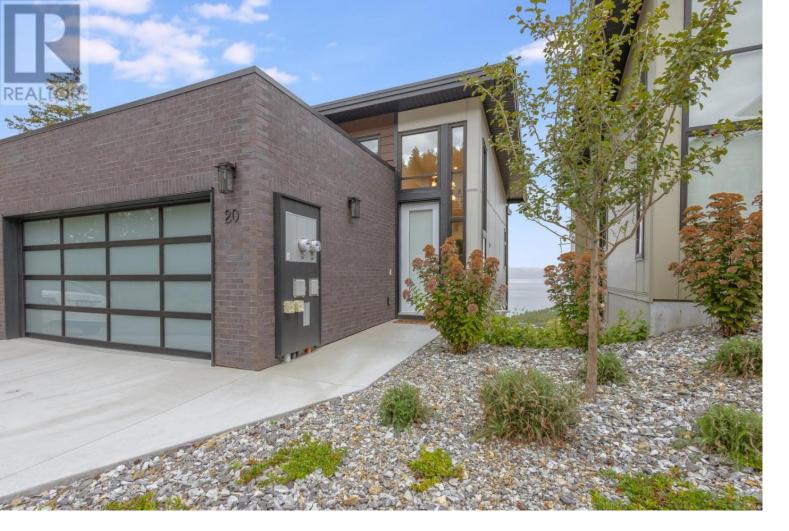

## 3220 Hilltown Drive 20 Kelowna British Columbia

\$899,900

Welcome to 20-3220 Hilltown Dr, a stunning 2-bed, 3-bath retreat with a million-dollar view, perfect for a vacation home, professional couple, or empty nesters. With 1,585 sq. ft., this home boasts a wide open floor plan, high ceilings, and a floor-to-ceiling gas fireplace in the spacious entertaining area that opens to a large deck overlooking Okanagan Lake. The chef's kitchen features quartz countertops, a waterfall island, and stainless steel appliances. Downstairs, the primary suite offers its own deck, a luxurious 5-piece en-suite with quartz counters, heated floors, and the second bedroom includes a large walk-in closet. Enjoy blonde vinyl plank flooring throughout, a built-in vacuum system, and low strata fees. Situated in McKinley Beach, with world-class amenities like beachfront access, a gym, tennis/pickleball courts, trails, and community gardens, this home is a rare find! (id:6769)