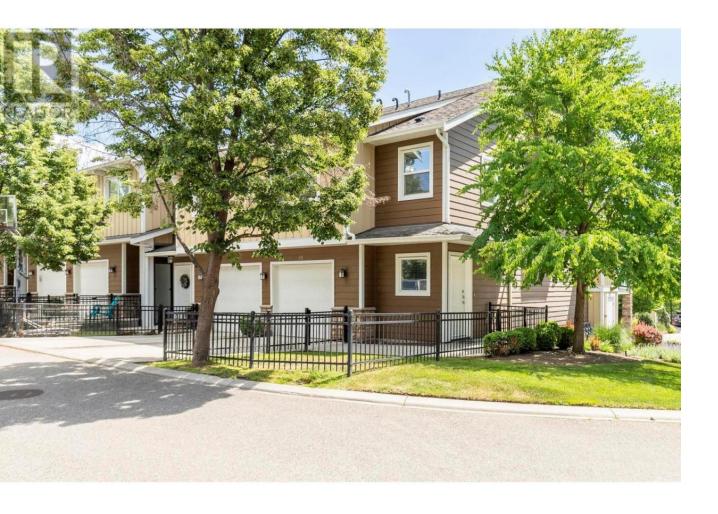

## 600 Boynton Place 20 Kelowna British Columbia

\$/25,000

Bedroom 16' x 9'1"

One of the best units at GlenValley on Clifton. This spacious 2279sqft 3 bed, 4 bath end unit with lots of natural light and no one above or below, checks all the boxes! This home is energy efficient and low cost to operate. Includes: geothermal heating/cooling, on demand hot water, gas fireplace, gas BBQ outlet, over the range hood fan, upgraded lighting package, granite countertops, built in vacuum with kitchen kick sweep and heated floors. New durable luxury vinyl plank flooring on the main, as well as a new dishwasher, blinds, and kitchen faucet. The walk out basement has a large family room that would be great for the kids. Close too many amenities, downtown, and Knox Mountain hiking and biking trails. Pet friendly fenced yard. (id:6769)