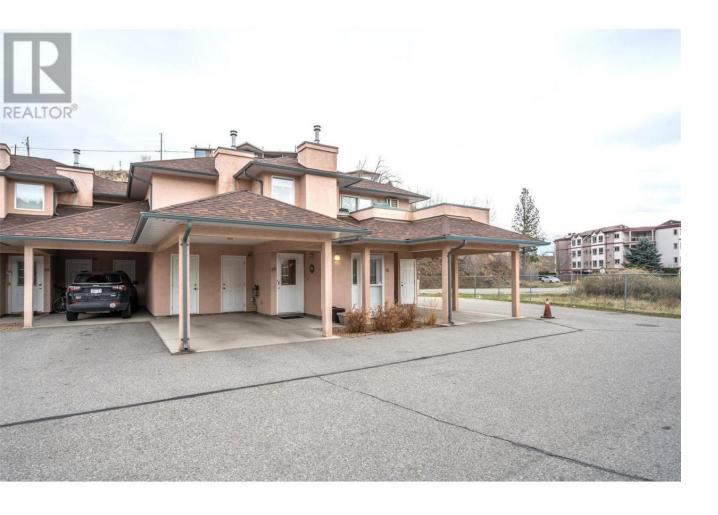

## 6514 Meadows Drive 20 Oliver British Columbia

This beautiful upper floor townhome overlooks the Oliver Hike and Bike Trail, alongside the Okanagan River. Enjoy gorgeous mountain views off your open patio, accessed from the living room space. This home features a gorgeous kitchen with plenty of storage space, and lovely laminate and ceramic tile flooring, which is always toasty warm thanks to the in-floor radiant heating. Take in cozy winter nights by your fireplace or host a BBQ on your open patio! The main living space is located all on the upper level, including laundry and a little office nook ideal for your workspace, reading and more! The location is ideal as it is located walking distance to the lake, pool, pickleball/tennis courts/golf course and all amenities. The complex is adult-oriented and ideal for any retiree, or couple looking for a quiet space to call home. Age restriction is 55+ and you can bring your pet! One small dog or cat is permitted. (id:6769)