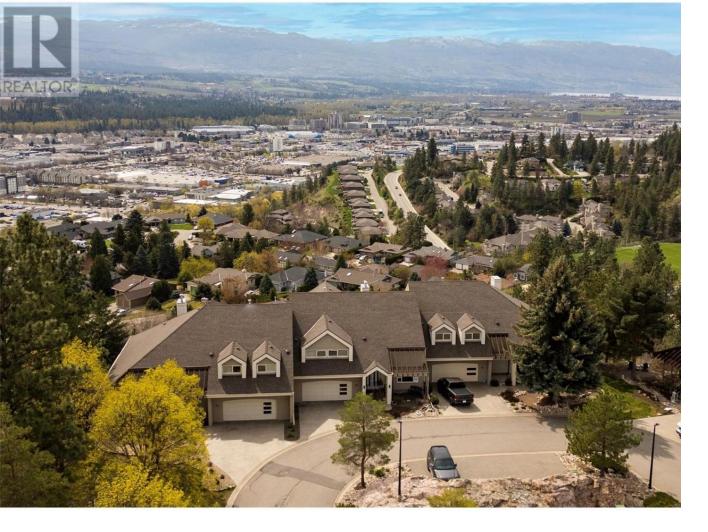

## 880 Christina Place 20 Kelowna British Columbia

\$1,129,000

WELCOME to #20 - 880 Christina Place & the serenity of Dilworth Mountain! Nestled between the trees & rocks in the private gated community of Monashee Peaks. This 4-bed 4-bath original Show Home has been in the family since new. Enjoy the panoramic views of the mountains, city & lake. This lovely home is truly made for both entertaining & everyday living. There is plenty of space, FABULOUS views & an abundance of natural light. The gated entry opens to a peaked foyer, which opens to the grand staircase & living room. The oversized living room windows, the corner gas fireplace, the high vaulted ceilings & the beautiful Alder wood flooring (throughout the main floor), are both warm and welcoming. The "heart of the home" is the Kitchen. This includes an eating nook, a dining room area, lots of cupboard space, a large piano-style granite counter peninsula (ideal for gatherings), & a Viking Proline Dual Gas Stove/oven. Walk directly outdoors to the double deck with gas BBQ hook up, electric awning & some of the most spectacular views in Kelowna! There is also a bedroom, a full bathroom, laundry & wet bar on the main floor. The home is currently set up with 2 primary bedrooms both with ensuite bathrooms & walk-in closets. The walkout basement offers a bedroom, full bathroom, storage & utility rooms, plus a massive rec room that opens to an enclosed sunroom. The large double garage has a secondary staircase. This home has been well cared for & is ready for new owners. Welcome Home! (id:6769)