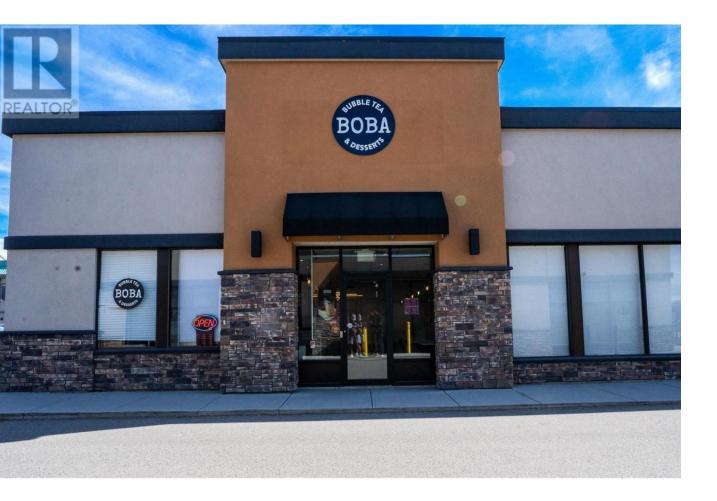

## 1546 Harvey Avenue 200 Kelowna British Columbia

\$188,000

Exceptionally presented and recently renovated, this turn-key business is now available for sale. The tasteful upgrades include the addition of a small-size, grade commercial kitchen, enhancing operational capacity and efficiency. Boasting ample parking for both staff and customers, the location is both convenient and accessible in the Gateway Plaza. Detailed financials are available upon request for serious inquiries, making this a straightforward opportunity for any discerning buyer looking to invest in a ready-to-go enterprise. (id:6769)