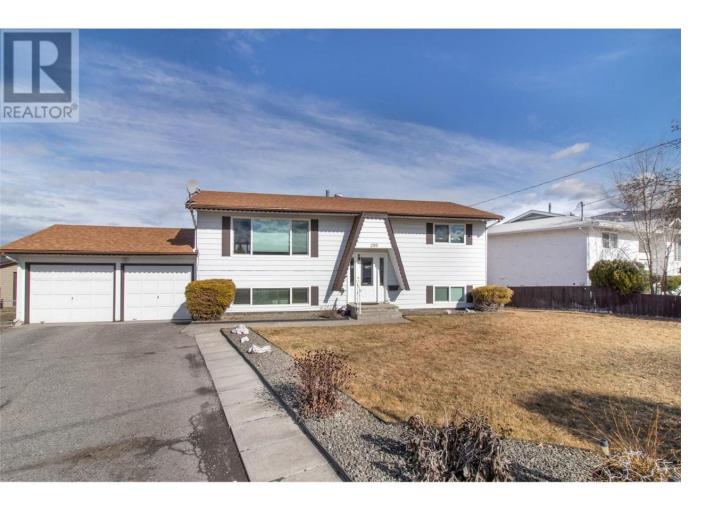

## 200 Jupiter Road Kelowna British Columbia

\$884,800

The complete package! The open-concept layout features a stunning kitchen with an island, gas stove, and stainless steel appliances. Enjoy the convenience of a double attached garage plus a spacious detached garage/workshop with vehicle access. Basement has separate entrance and a summer kitchen. The large, fully fenced backyard is ideal for pets to roam, while two patios provide ample outdoor space, including a private hot tub area for ultimate relaxation. Perfect for entertaining or quiet evenings, this home blends modern upgrades with functionality in a fantastic location! (id:6769)