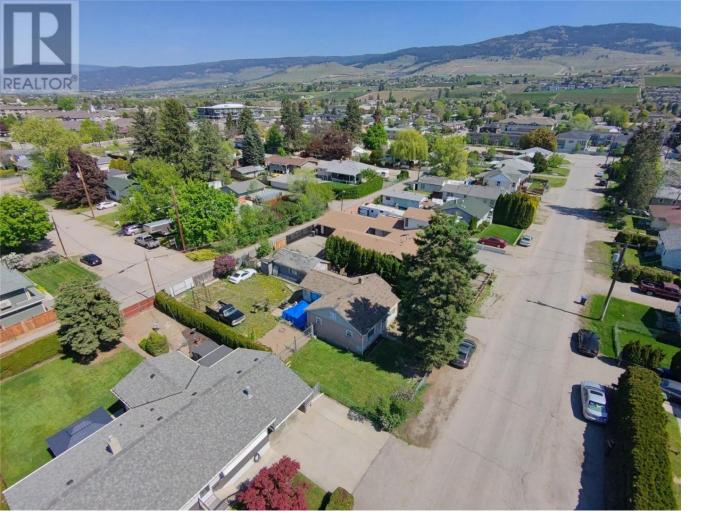

## 200 Ponto Road Kelowna British Columbia

Development property in a prime location! This rare gem is strategically positioned with road frontage and back lane access. Zoned UC4 - Rutland Urban Centre this property permits residential development upto 6 storeys with 14,100 sqft of floor area or the option to build a fourplex. Within walking distance, residents can access all levels of schools, shops, parks and transit. Additionally, the property is just a short drive away from UBCO and the Kelowna International Airport. This property is tenanted generating holding income. Value is in the land and not in the structure. Home is being sold as is. Buyers are responsible for their own diligence. (id:6769)