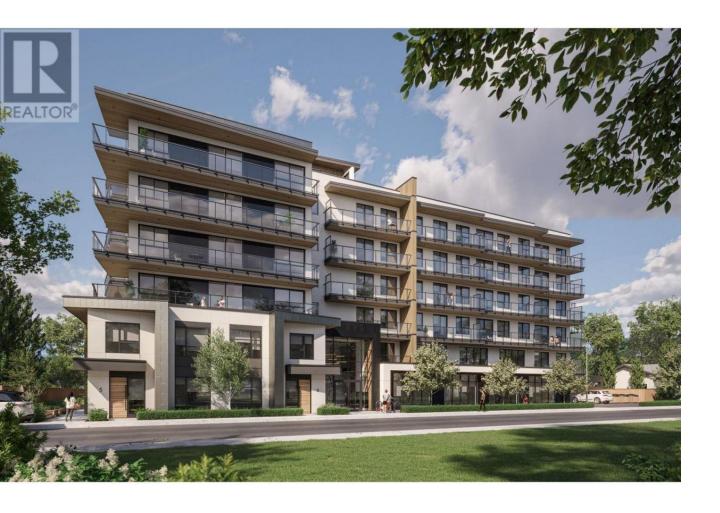

## 1280 Sutherland Avenue 201 Kelowna British Columbia

\$452,900

One bedroom, one bath home at Revo Kelowna, the latest Millennial Developments Smart Community(TM). Centrally located in the Capri Landmark district with a 98 Bike Score(TM) and pet and rental-friendly, this is an ideal home for a first-time buyer or investor. Spacious private patio, large walk in closet, generously sized bathroom, and large kitchen island with seating area. Full stainless steel appliance package including stackable washer dryer. Building amenities include rooftop recreational terrace, gym, spa- inspired wellness facilities, indoor and outdoor social spaces, coworking area, expansive communal green space, and organic gardens. Fully tech-enhanced living with digital keys, concierge app, smart parcel delivery, touchless facial recognition entry, and more. Presentation Centre now open at 1181 Sutherland Avenue for tours Wednesday - Saturday 12 to 5 featuring full-sized show suites to experience. Revo Kelowna - Revolutionizing Living Spaces. (id:6769)