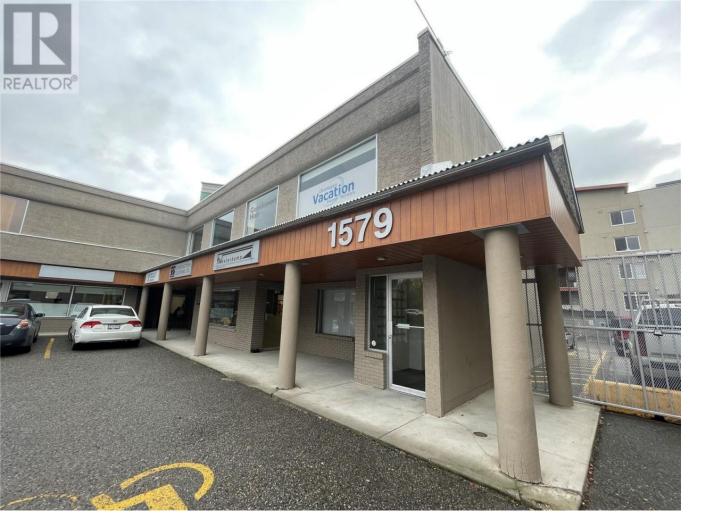

## 1579 Sutherland Avenue 201 Kelowna British Columbia

\$2,000

Bring your creativity to this blank slate! Second-floor office space available for lease, offering 761 SF or more, located near the Landmark District with easy access on Sutherland and plenty of customer parking. This corner unit includes two small offices, a large open workspace, abundant windows, and a kitchenette. Ideal for tenants looking to personalize their workspace, the landlord is open to negotiation on inducements to qualified Tenants that are looking to update the space as required. Suitable for businesses seeking a straightforward, practical office space in a convenient location. May be able to be demised into smaller spaces. Last Unit available in the building. Net Lease being offered. (id:6769)