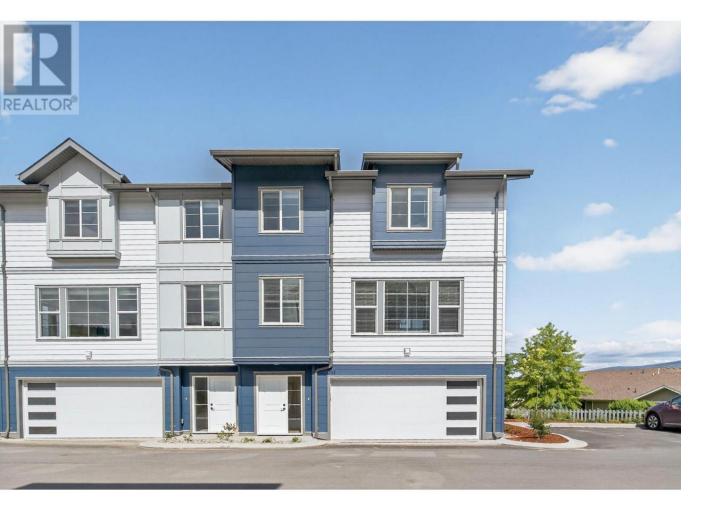

## 4025 Gellatly Road 201 West Kelowna British Columbia

\$699,000

Brand new townhome in spectacular Glen Canyon / Gellatly Bay location minutes from Okanagan lake, parks, trails, amenities, and steps from powers creek trails. Three storey townhome, three bedrooms, 2.5 bath with beautiful Okanagan Lake views. Main floor features open concept kitchen, dinning, and living room with 2 piece powder room and office nook. Large kitchen with island, vinyl plank flooring, stainless steel appliance package, private patio. Upstairs features 3 bedrooms, full master ensuite, and second full bath. Juliet balcony off the master bedroom to take in the views! Downstairs features a true side by side double garage and storage room. This development offers a pickleball court, and children's playground. Private fenced yard for the kids or pets. (id:6769)