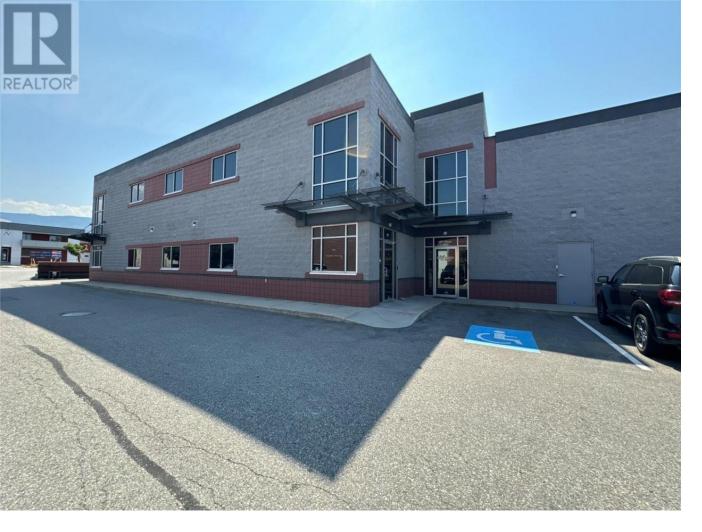

## 184 Adams Road 201A Kelowna British Columbia

\$14

Versatile commercial space combines 5,267 SF of 2nd floor office space with 2,039 SF of warehouse and a bonus 759 SF of mezzanine/storage space. Located in the highly desirable Reid's Corner area of Kelowna this space has it all. The 2nd floor consists of 10 private offices, large open work area, kitchenette/lunchroom, private washrooms, and ample storage. The main floor warehouse is equipped with 18' ceilings, a single grade-level loading bay with a 10' x 12' overhead door, 200-amp single phase power and contains a storage room, utility room, washroom and a walk-up mezzanine/storage area. Strategically located in a well-established industrial area with 12 zoning and convenient access to Highway 97. The sublease runs through to the end of 2027, with the potential for a longer term. Excellent onsite parking with 8 stalls available. (id:6769)