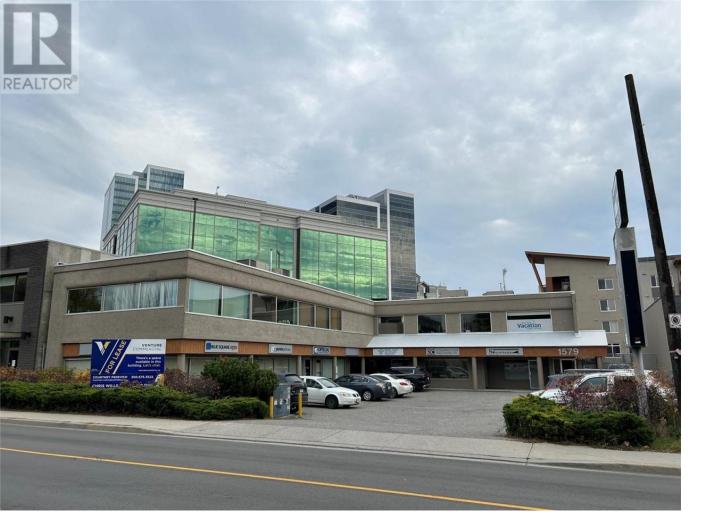

## 1579 Sutherland Avenue 202 Kelowna British Columbia

\$1,260

Bring your creativity to this blank slate! Unit 202 1579 Sutherland Avenue offers 504 sf of second-floor office space, located near the Landmark District with easy access on Sutherland Avenue and plenty of customer parking. Ideal for tenants looking to personalize their workspace, the landlord is open to negotiation on inducements to qualified Tenants that are looking to update the space as required. Building features walk up access and common bathrooms for visitors and employees. Suitable for businesses seeking a straightforward, practical office space in a convenient location. Lease is triple net. Gross monthly list price includes the estimated additional rent. (id:6769)