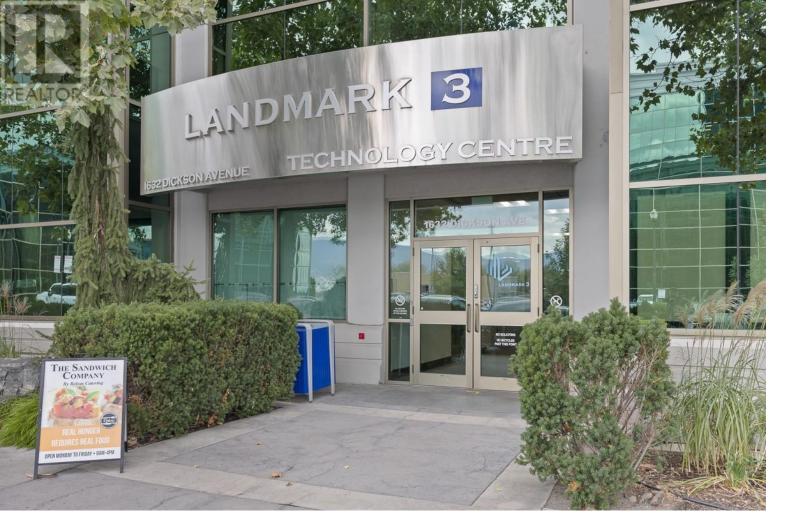

## 1632 Dickson Avenue 202 & 205 Kelowna British Columbia

Attention commercial tenants seeking a hassle-free move-in experience! Here's an outstanding sublease opportunity awaiting your business at Landmark 3, situated within the vibrant Landmark District. We're excited to present not one, but two units ready for your occupancy. Unit 202 offers a spacious 2,405 square feet, while Unit 205 provides 2,022 square feet for a total of 4427 square feet of prime commercial space. Step into a meticulously designed layout featuring four offices, two expansive boardrooms, a welcoming reception area, and a generously sized open space ideal for fostering collaboration with a potential for a bullpen-style setup. Convenience is key with five unreserved parking spaces designated for your team. Plus, rest assured knowing this sublease extends until December 31, 2026, offering stability for your business endeavors. Beyond the office walls, the Landmark District beckons with its bustling array of amenities, including coffee shops, restaurants, and breweries, ensuring your workday transitions seamlessly into after-hours enjoyment. A great bonus is ample visitor parking available throughout the day, accommodating clients and guests couldn't be easier. (id:6769)