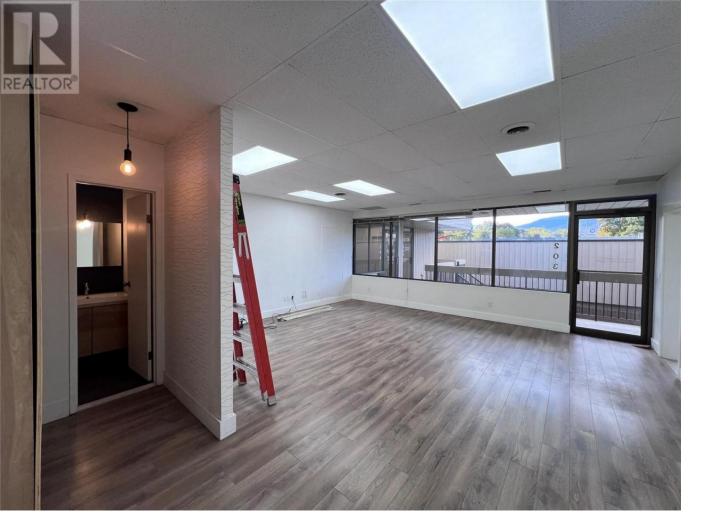

## 251 Lawrence Avenue 202 Kelowna British Columbia

\$1,200

Building features walk up access and common bathrooms for visitors and employees. Can be combined with unit 203 for 900 square feet of rentable area. (id:6769)