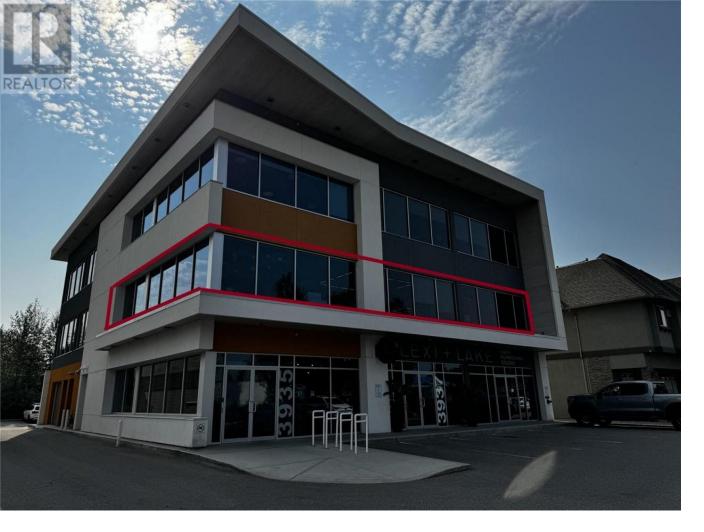

## 3935 Lakeshore Road 202 Kelowna British Columbia

Professional tenant sought for a sleek, high-end office space located in a AAA professional building on Lakeshore Road in Kelowna's Lower Mission. Available for shorter-term sublease with availability beginning after September 1, 2024. This 2,240 SF office offers premium DIRTT modular office finishes, amazing views, elevator access and two dedicated parking spots available at competitive monthly rates. Two glass offices (or 1 office and boardroom) and two large open work areas. Some furniture may be negotiable. Neighboring retailers include Starbucks, 7-Eleven, Esso, Lexi & Lake and more. (id:6769)