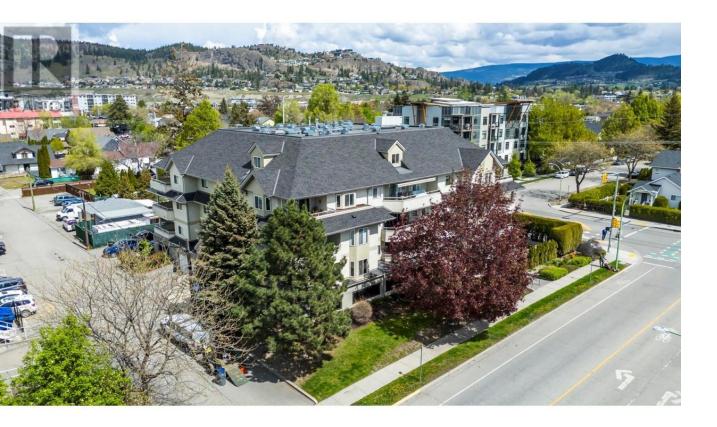

## 680 Doyle Avenue 202 Kelowna British Columbia

\$525,000

Welcome to 202-680 Doyle Avenue in the heart of downtown Kelowna. A large 2 bed 2 bath corner unit just minutes walk away from Kelowna's best beaches, bars and shops. At nearly 1200 sqft you will find a generous master bedroom with a full en-suite and walk in closet. The open plan design is an entertainers dream and the 3 large bay windows allow for an abundance of natural light. You wont run out of storage in this kitchen which opens up into both the living room and also the dining room. A separate laundry room is a great addition to this unit. Enjoy your coffee or glass of wine on the private balcony with your fur baby, there's no pet size restrictions here. You will find a decent sized storage unit on the same floor for easy access and a secure underground parking stall, with the ability to rent a second. This is urban living in all its beauty. (id:6769)