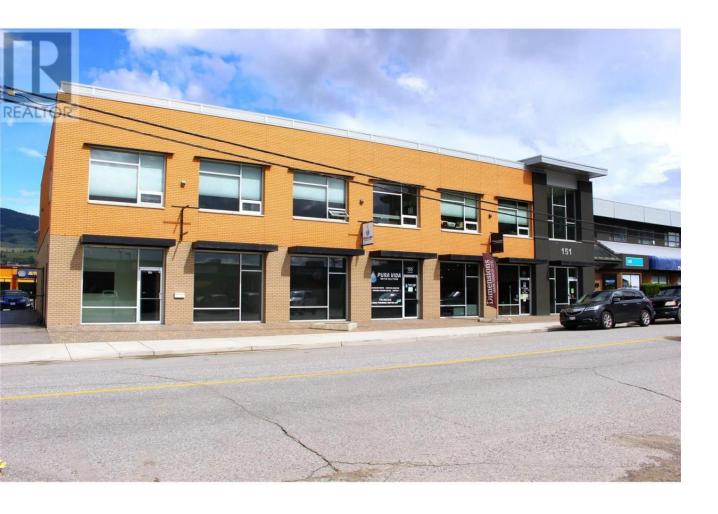

## 145 Asher Road 203 Kelowna British Columbia

\$1,375

Here is 624 sq. ft of office space with 2 separate rooms, reception and elevator access, in the Rutland Urban Centre just opposite the busy Plaza 33. Shared washrooms are in the hallway. This building is only a 2-minute walk from the Rutland Exchange bus terminal making access for your staff and clientele a breeze. There is ample free parking in a large city-owned lot immediately behind the building. UC4 zoning will allow for a multitude of commercial and office uses. Landlord is offering a Gross Lease but with utilities being the responsibility of the tenant. The use must be quiet as not to disturb the downstairs tenant. (id:6769)