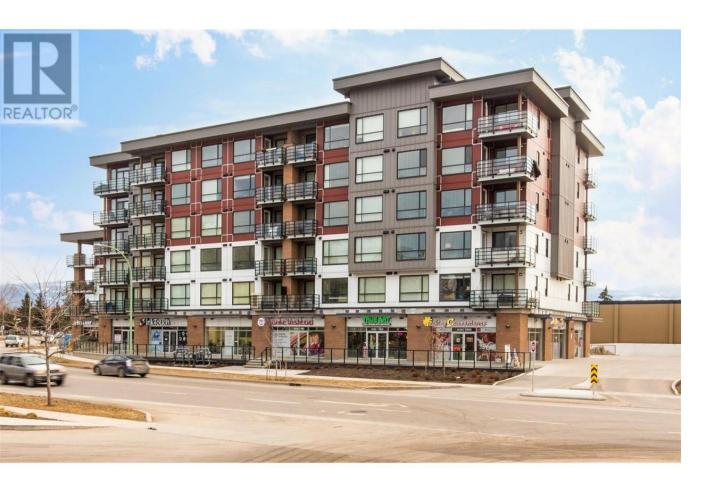

## 1925 Enterprise Way 203 Kelowna British Columbia

\$399,900

Welcome to the Beverly. This newer residence boasts an open concept main living space with high ceilings and a modern color palette Enjoy central heating and cooling and quality finishing throughout!! The kitchen is equipped with timeless cabinetry, quality appliances, a tile backsplash and quartz counters. open concept to the living area and deck. The bedroom is king-sized with an expansive window and good sized closet. Brilliantly designed full bathroom with walk in shower and glass door. Laundry completes the interior. 1 secure underground parking. Enjoy the roof top deck or pay a monthly fee to use the Hyatt amenities next door for the use of the pool, hot tub and fitness facility! Pet and rental friendly in a sought-after and prime central location of Kelowna (id:6769)