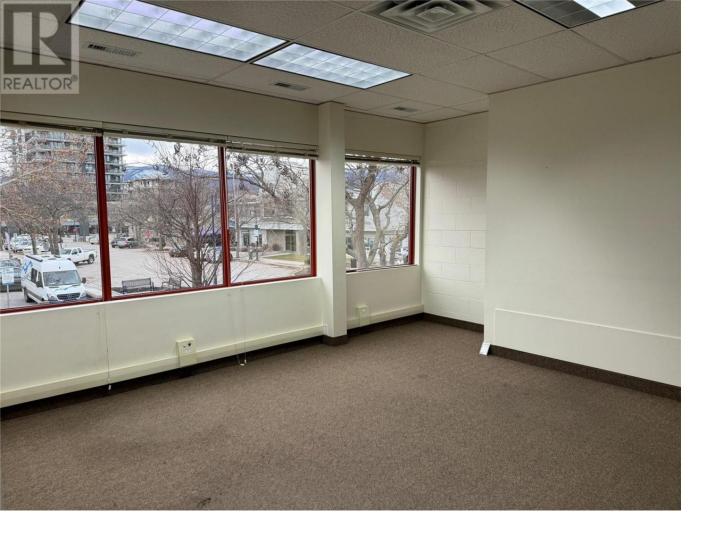

## 3001 Tutt Street 203 Kelowna British Columbia

\$24

#203 3001 Tutt Street is a second floor office unit comprised of 1,086 SF, currently built out with three offices and an open work area. Unit features windows facing Tutt Street and is near the elevator for ease of access. Steps away from Sopa Square and Mission Park Shopping Centre. Nearby tenants include Canadian Brewhouse, Urban Fare, McDonald's, Prime Medical, Original Joe's, Shell, BC Liquor, Starbucks, Bosley's and many more vibrant retailers, restaurants, service providers and amenities. Only minutes from the Kelowna General Hospital, Okanagan Lake, various transit routes and the Downtown Core. This area of South Pandosy has been revitalized in recent years with many new businesses and prominent locally owned businesses providing a great surrounding Tenant mix. Available February 1, 2024. Do not approach current Tenant unannounced. (id:6769)