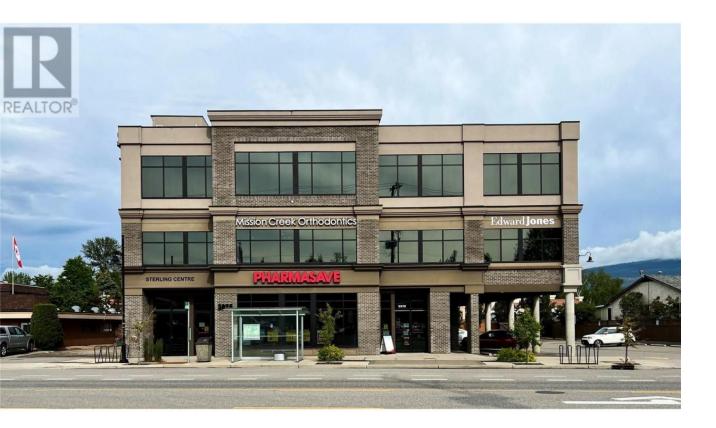

## 3975 Lakeshore Road 203 Kelowna British Columbia

\$30

Excellent opportunity to lease approx. 1,524 sf in this AAA professional office building on Lakeshore Road, in the heart of Kelowna's Lower Mission. This 2nd floor unit has been built-out with high quality improvements and features both walk-up and elevator access, on-site parking, common area washrooms, large reception area, four bright offices, multiple storage areas, some with plumbing fixtures, staff room with kitchenette and data room. Windows provide ample natural light with amazing Okanagan views. This professional office building is home to a variety of AAA tenants including Discovery Dental, Pharmasave, Mission Creek Orthodontics, and more. Neighbouring tenants/retailers include 7-Eleven, Esso, Lakeshore Animal Clinic and Starbucks. (id:6769)