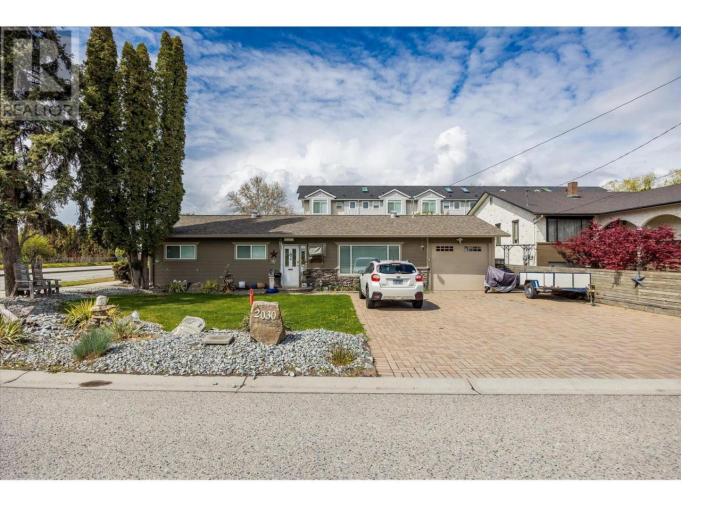

## 2030 Wilkinson Street Kelowna British Columbia

\$1,099,000

1 of 2 property LAND ASSEMBLY. This flat, corner-lot, 0.15Acre property, in the Capri/Landmark Urban area is perfect for its next great use. OPTION TO Purchase the adjoining lot as a land assembly that is for sale at 2024 Wilkinson, and have the flexibility to build the size needed for the immediate area. This lot faces Springfield, offering multiple opportunities for redevelopment. Bus route out the door, and inside the sought-after UC2 core area for development. Bring your ideas! This Urban Centre Zoning, allows 4- 6 story apartments, Townhomes/apartment combo. Close proximity to all major amenities, grocery stores, schools, restaurants, Kelowna downtown, and easy access to Highway 97. Conceptual plan for 16 units with on-grade parking\* (id:6769)