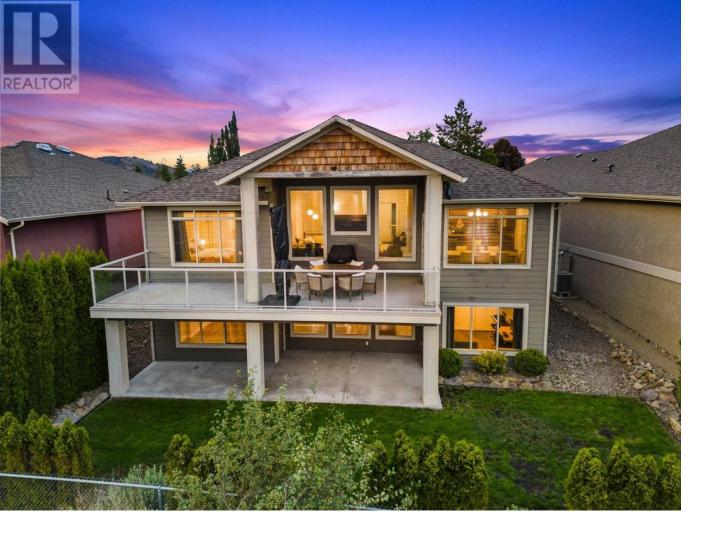

## 2038 Cornerstone Drive West Kelowna British Columbia

Discover elevated living! This beautifully maintained 4-bed plus den, 3-bath rancher with walk-out basement is located in a guiet, gated neighbourhood near Shannon Lake Golf Course. Set on a rare flat lot with landscaped grounds & sweeping mountain views, this home offers comfort, space, & privacy. Inside, high ceilings & expansive windows fill both levels with natural light. Main floor features open-concept kitchen & living area, along with serene primary suite complete with spa-inspired ensuite & walk-in closet. The lower level includes two additional bedrooms, den, full bath, & bright recreation room with stylish wet bar - perfect for entertaining. All essential updates have been thoughtfully completed, offering peace of mind for the next owner. Recent improvements include high-end LG appliances (2024), new furnace, air conditioner, & hot water tank (all 2024), fresh interior paint (2024), plush carpet in upstairs bedrooms (2023), luxury vinyl plank flooring in basement (2023), recessed lighting (2024), & fully finished basement completed in 2025. Fibre optic internet has also been installed for fast, reliable connectivity. The lawn has been freshly seeded & is thriving. Additional features include: attached double garage, extra driveway parking, & the option to negotiate select furnishings. Located just minutes from lakes, hiking trails, schools, shopping, & both downtown Kelowna & West Kelowna. This move-in ready home is a must-see - book your showing today! (id:6769)