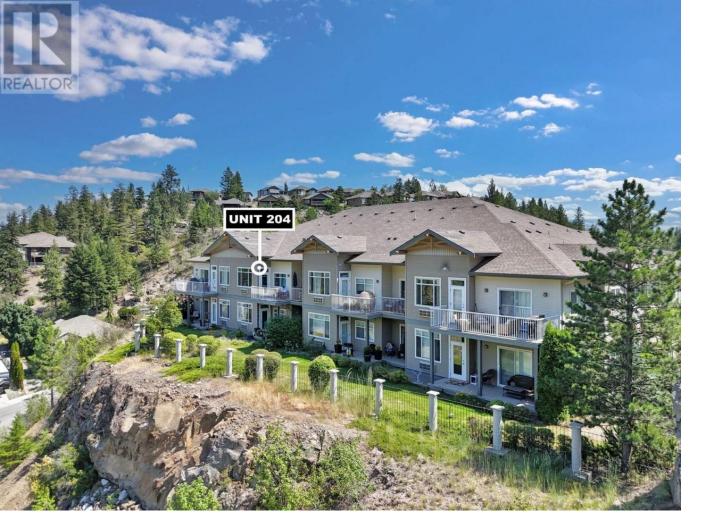

## 2523 Shannon View Drive 204 West Kelowna British Columbia

\$449,900

Panoramic golf course, mountain and valley views! Top floor unit with stunning views! Located in a smaller, quiet complex in the highly desirable Shannon Lake neighbourhood and is close to all amenities, hiking, golfing, shopping, schools, and a dog park. Bright open floor plan with an island kitchen and granite countertops and breakfast bar. The kitchen overlooks the large family room. Sliding glass doors to deck to take in the stunning panoramic view. Both bedrooms are good sized and boast walk in closets and tremendous views the primary bedroom has a 4-piece bathroom with separate shower and soaker tub. Large deck to enjoy the view! Additional features of this great home include: 2 side by side underground parking stalls. Storage unit conveniently located on the same floor as the unit. Rentals and pets allowed with restrictions (one dog or one cat-no size restrictions). Measurements approximate please verify if important. (id:6769)