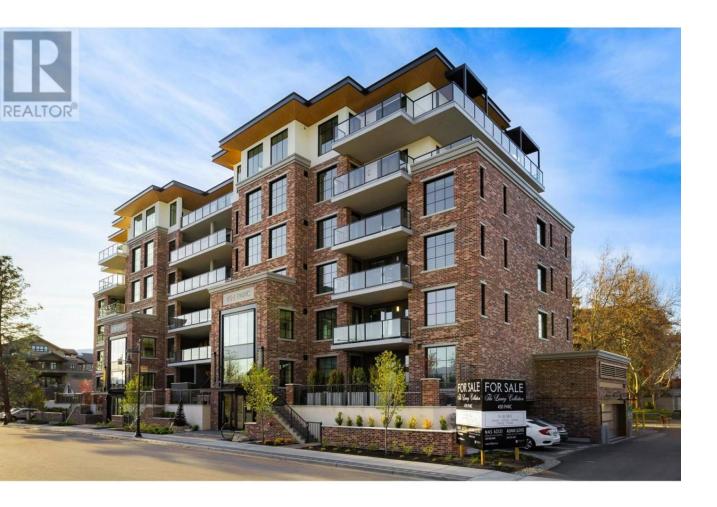

## 450 Groves Avenue 204 Kelowna British Columbia

\$2,050,000

Welcome to 450 PARC. Award winning designers Zeidler Architects and Craig Mohr of Vineyard Developments, team up to create this Six Storey Manhattan-inspired, masterpiece. Located in the most sought-after location in the Okanagan Valley, Pandosy Village - an area known for its quiet charm and wealth of unique restaurants, cafes and boutiques. Salons and spas, health and wellness centers and numerous lifestyle services are all at your doorstep. Enjoy the peace and quiet from this Concrete and Steel Frame building sitting on a tree-lined sanctuary, while being in close proximity to the beautiful beaches of Okanagan Lake. 450 PARC consists of only twenty high-end and spacious units. Eliminate wait times by sharing one elevator with just 9 other owners! This 1,720 sqft unit has 9' ceilings, 7.5"" engineered oak flooring, a gas fireplace, quartz countertops, custom beams in great room and Primary Bedroom, Bosch 500 and 800 series appliances, and a 10' central island with breakfast counter overhang to sip your morning coffee or head to one of your two Balconies totaling 432 sqft of outdoor space. Enter your Primary En-suite Bathroom to enjoy polished porcelain tile floor, matching polished tile shower surround, a freestanding soaker tub and many more beautiful touches throughout. This is a one-of-a-kind unit in a remarkable building that provides ultimate convenience. Come by, take in the refreshing Mountain and Park views and experience the pinnacle of everyday luxury! (id:6769)