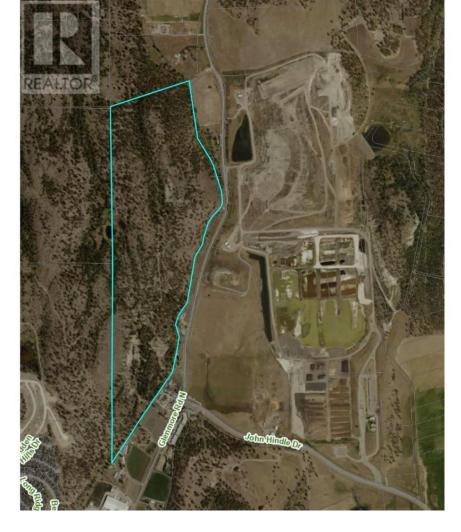

## 2040 Glenmore Road Kelowna British Columbia

\$8,800,000

170.89 acres for sale, centrally located in the Glenmore / Wilden area of Kelowna, and is NOT located in the ALR (Agricultural Land Reserve). The property is currently zoned agricultural (A2) within the city limits of Kelowna. To the West, is the prestigious Wilden development. To the East, is Glenmore Road, providing access via an easement over an adjacent property, or potential use of city land at the North-East corner. The property also borders the Glenmore Dog Park near the North-East corner. Current Official Community Plan Future Land use is ""R-AGR - Rural - Agricultural & Resource"". With an OCP amendment and subsequent rezoning, there could be tremendous upside for a purchaser for a potential large-scale residential development. 2025 BC Assessment (as of July 1 2024) shows \$12,838,000, and an appraisal on file (2022) showed an estimated market value of \$15,450,000. Court-ordered sale - All offers are subject to court approval and must include schedule ""A"". Property is sold as-is where-is with no warranties of any type; buyer to investigate and conduct their own due diligence. (id:6769)