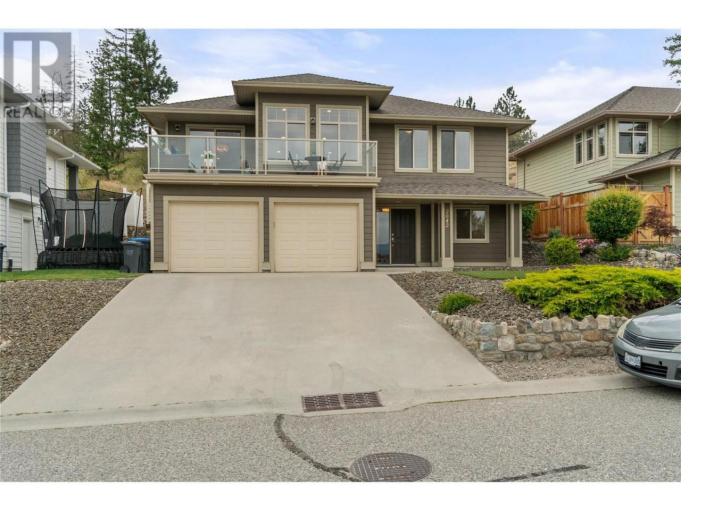

## 2042 Moonbeam Close West Kelowna British Columbia

Discover your ideal home in West Kelowna Estates, where comfort meets style in this spacious family residence. With four bedrooms, a den, and a functional layout, there's plenty of room for everyone. The galley kitchen includes a cozy eat-in nook, while the adjacent family room provides a perfect space for relaxation. Step out onto the front deck to take in breathtaking lake and mountain views. The backyard, accessible from the nook, features a new custom rock retaining wall. The lower level offers a large recreation room with a wet bar and ample storage. This home is perfectly located near parks, Rose Valley Elementary, scenic trails, and stunning panoramic views, making it an ideal spot for family living. (id:6769)