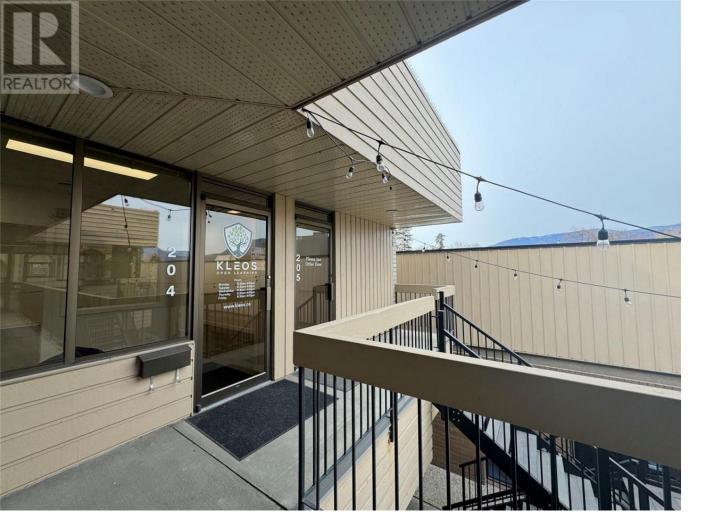

## 251 Lawrence Avenue 204/205 Kelowna British Columbia

\$14

2,032 SF second-floor office space, set in a vibrant courtyard in Kelowna's downtown core. This prime location, adjacent to the Water Street By the Park development, offers a unique blend of bustling city life and serene work environment. Two in-suite washrooms add to the convenience. Perfectly positioned just steps from the beach and a variety of dining options, this unit is ideal for businesses seeking a workspace in a central location. With its thoughtful layout and desirable setting, this office is a prime choice for professionals looking to thrive in Kelowna's business community. Currently set up with 7 offices, an open work space, kitchenette and ample storage areas. Walk-up access only. Estimated Additional Rent for 2024 is \$7.50 PSF. (id:6769)