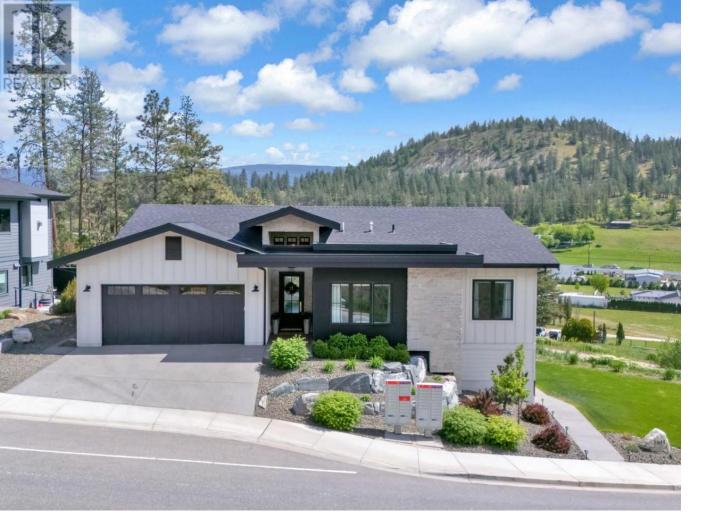

## 2044 Begbie Road Kelowna British Columbia

Welcome to this show stopper located at the base of Wilden, providing for ease of access, and featuring stunning views of agricultural fields and surrounding mountains from almost every window. This over 3500 sqft home ticks all of the boxes and is impeccably designed. With 3 bedrooms on the main floor including a stunning primary bedroom retreat; large laundry room with additional storage; thoughtfully designed kitchen with massive island; warm and cozy living room with gas fireplace and 11' ceilings; the towering patio doors open up to the covered concrete deck with frameless glass railings to soak in the views, and you can make your way down to the easy care backyard with synthetic grass, concrete paver patio space and a hot tub to relax in. Downstairs is the media room and 4th bedroom for the main home, with access to to the light, bright and inviting 2 bedroom legal suite, (currently renting for \$2,200/month) with its very own private side yard with green space for children and pets to play. The garage features epoxy coated floors and a high lift door and track system to accommodate a vehicle lift, plus parking for three outside on the driveway. (id:6769)