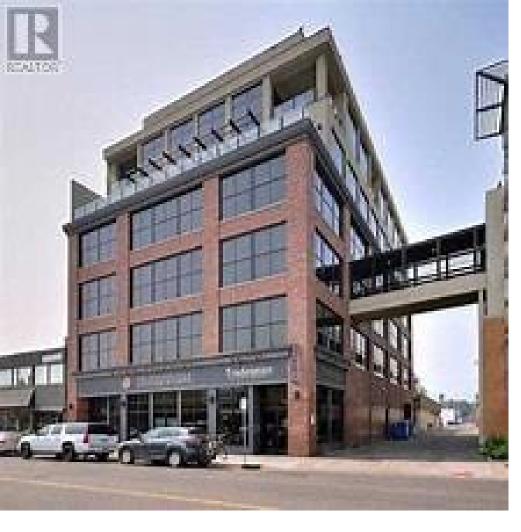

## 1630 Pandosy Street 205 Kelowna British Columbia

\$3/5,900

Located in the picturesque Worman Built brick professional building, this charming office strata unit boasts a prime position. Situated on the second floor, this 633 sq ft space is bathed in natural light thanks to an abundance of windows. The building offers a unique perk with a covered above-ground parking lot, providing convenient access via a walkway to the Chapman Parkade. Among a mix of professional tenants, this unit offers a well-designed layout featuring two offices, a filing room, and a welcoming reception area. Included in the offering is a coveted parking stall in the Chapman Parkade, adding further value and convenience. The monthly cost for the parking is \$113 + tax, with strata fees totaling \$575 per month. This exceptional property presents a wonderful opportunity for any discerning buyer looking for both quality and functionality in their workspace (id:6769)